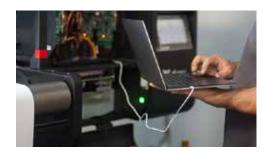

#### **Diagnostics & Simulation**

Our software provides a wide selection of diagnostic tools for reading system information and for optimizing the system. Using the System Diagnostics Manager, extensive information about the target system can be read using standard web access.